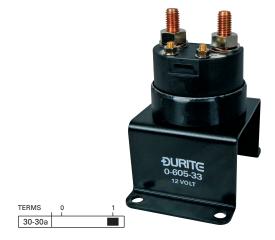

#### Part No. 0-605-33

Battery isolator, 12 volt, single pole remotely switched electrically. Bosch 'U' type fixing bracket. Rated at 300 amps continuous, 600 amps for 20 seconds and 2400 amps for 1 second. M10 and M5 studs.