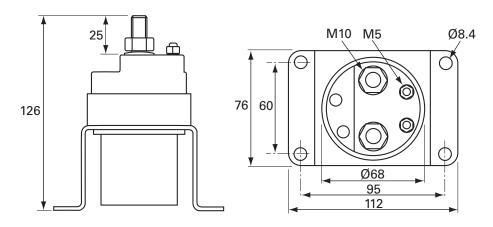

### Technical Drawing (not to scale)

#### **Specification**

Type 12 volt dc battery isolator

Current max continuous 300 amp

Current intermitant 600 amp (20 sec), 2400 amp (1 sec)

Coil current 7 amp (20ms) operate, 0.3 amp to maintain

Tightening torque M10 nuts 14Nm Tightening torque M5 nuts 4Nm

Housing and bracket Protection

**Operating Temperature Dimensions** 

Weight Approvals Galvanised ZnFe 8-12 black passivated

**IP65** 

-40°C to +80°C See diagram

1.2kg CE

The information contained in this document is correct to the best of our knowledge at the time of printing. However, specifications may change at any time without notice.